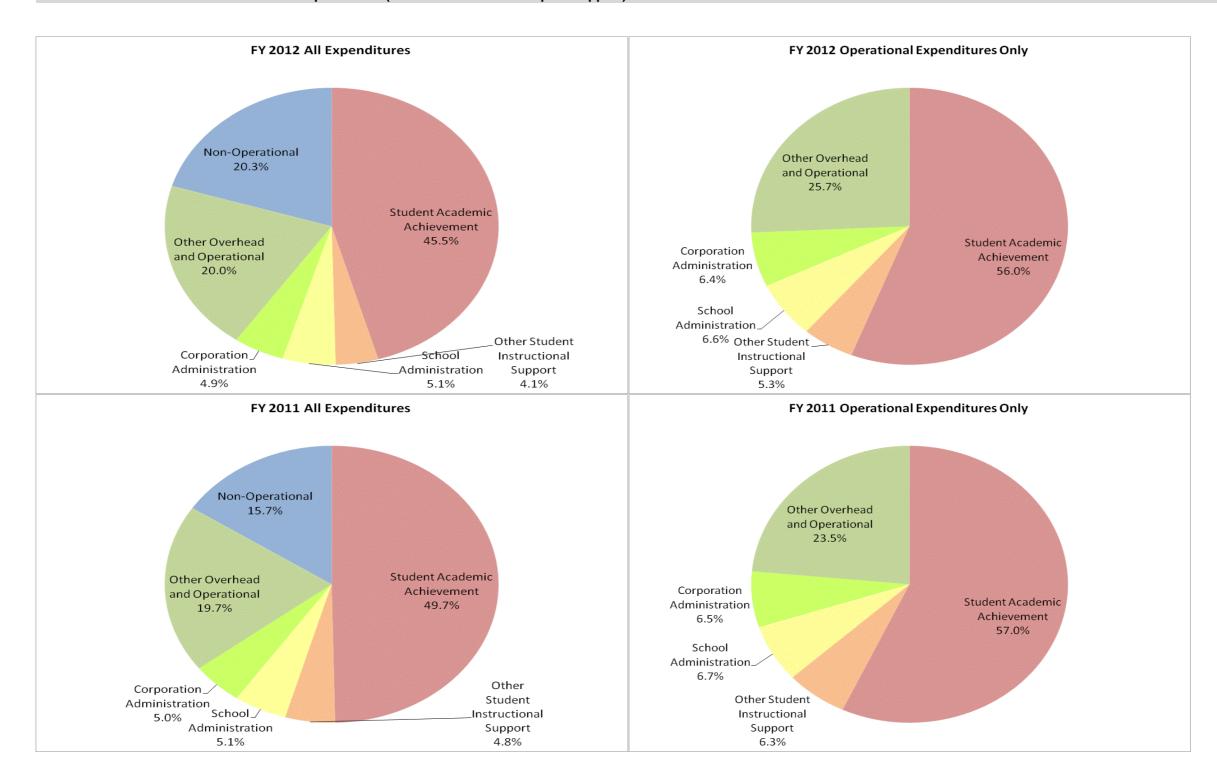

## **Sheridan Community Schools (3055)**

|                                | F           | Y06 % of Total |              | FY09 % of Total | FΥ           | Y11 % of Total | FY           | 12 % of Total |
|--------------------------------|-------------|----------------|--------------|-----------------|--------------|----------------|--------------|---------------|
| Student Instructional Category | FY 2006     | Exp            | FY 2009      | Exp             | FY 2011      | Exp            | FY 2012      | Exp           |
| Student Academic Achievement   | \$4,734,311 | 53.8%          | \$5,982,444  | 51.9%           | \$6,349,378  | 49.7%          | \$5,297,975  | 45.5%         |
| Student Instructional Support  | \$863,391   | 9.8%           | \$1,198,056  | 10.4%           | \$1,275,518  | 10.0%          | \$1,080,223  | 9.3%          |
| Overhead and Operational       | \$2,067,479 | 23.5%          | \$2,845,817  | 24.7%           | \$3,148,433  | 24.6%          | \$2,905,145  | 24.9%         |
| Nonoperational                 | \$1,133,569 | 12.9%          | \$1,497,382  | 13.0%           | \$2,009,911  | 15.7%          | \$2,364,083  | 20.3%         |
| Grand Total                    | \$8,798,749 |                | \$11,523,699 |                 | \$12,783,241 |                | \$11,647,426 |               |

|                                                                        | FY 2006 | FY 2009 | FY 2011 | FY 2012 |
|------------------------------------------------------------------------|---------|---------|---------|---------|
| Student Instructional Expenditures (Academic Achievement plus Support) | 63.6%   | 62.3%   | 59.6%   | 54.8%   |